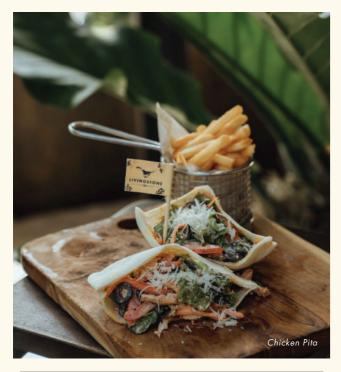

| THE BAKER'S STEAK SANDWICH<br>Thin slices of marinated beef steak, caramelized<br>onion, rocket leaves, french baguette, BBQ sauce<br>and oioli, fried baby potatoes | 105K |
|----------------------------------------------------------------------------------------------------------------------------------------------------------------------|------|
| CHICKEN PITA                                                                                                                                                         | 90K  |

Two pieces of half pita bread filled with sliced grilled chicken, tomato, slaw, black olives, mixed lettuce, cocktail dressing and parmesan cheese

LS CHICKEN BURGER 🐻 98K Marinated herbs chicken breast, bacon, lettuce, tomato, emmental cheese, aioli, brioche burger bun, onion, mushroom sauce