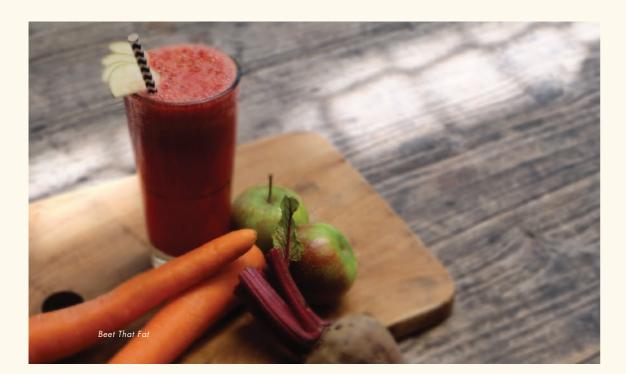

ENERGIZER Lemon, mint leave, red ginger, forest honey

ANTI OXIDANT Blueberry, strawberry, mango WATERMELON COOLER Watermelon, coconut water, lime, mint, forest honey

BEET THAT FAT Beetroot, apple, carrot, celery, red ginger, forest honey