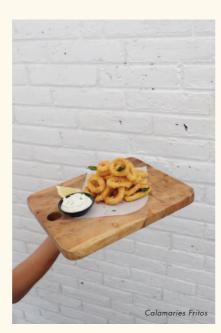

#### LIGHTBITES

| MIXED BRUSCHETTA<br>Toasted sliced baguette with cream cheese spread, smoked salmon,<br>grilled chicken, tomato salsa, Spanish onion, basil drizzled with<br>caramelized balsamic vinegar | 68K |
|-------------------------------------------------------------------------------------------------------------------------------------------------------------------------------------------|-----|
| CALAMARIES FRITOS<br>Deep-fried squid ring served with tartar sauce                                                                                                                       | 75K |
| <b>LS FRIES</b><br>French fries/potato wedges served with aioli & sweet<br>chili sauce                                                                                                    | 51K |
| <b>BUFFALO CHICKEN WING</b><br>Chicken wing with BBQ sauce, blue-cheese dressing<br>served with little salad                                                                              | 75K |
| MINI MINI<br>Chicken springrolls, curry samosa, seafood money bag served<br>with Thai sweet chili sauce and aioli                                                                         | 67K |