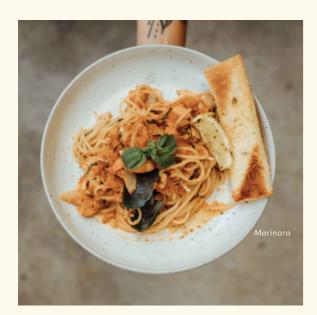

#### PASTA

| BOLOGNESE<br>Italian tomato sauce, Australian minced beef,<br>mixed herbs, and parmesan cheese                                          | 95K |
|-----------------------------------------------------------------------------------------------------------------------------------------|-----|
| PUMPKIN PESTO V<br>Basil pesto, marinated herbs chicken, roasted pumpkin,<br>baby spinach, feta cheese, onion                           | 75K |
| AGLIO E OLIO<br>Mushroom aglio olio with sun-dried tomato, red onion,<br>olive oil, & fresh chili (additional tuna flakes is available) | 75K |
| CARBONARA 🗃<br>Bacon, mushroom, fried basil, olive oil, parmesan<br>cheese, cream, onion, egg yolk                                      | 85K |
| MARINARA<br>Green musell, prawn, tuna, squid, onion, garlic,<br>marinara sauce, parmesan, white wine                                    | 90K |
|                                                                                                                                         |     |