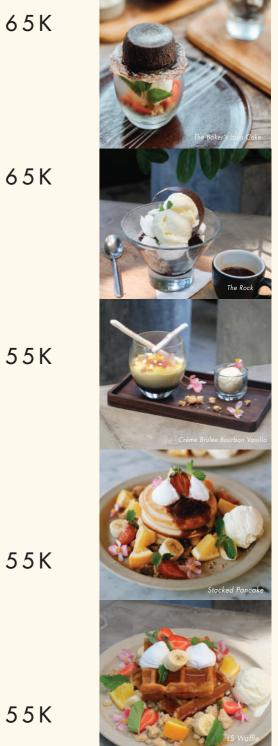

## DESSERT

THE BAKER'S LAVA CAKE

Served with raspberry coulis and vanilla bean ice cream

#### THE ROCK

Chocolate fudge brownies, pavlova, rum and raisin ice cream served with single shot espresso

## CRÈME BRULEE BOURBON VANILLA

Served with cookies crumb and vanilla ice cream

### HOMMADE FLUFFY PANCAKES

Served with orange, strawberry, banana & vanilla ice cream and cookies crumb

#### LS WAFFLE

Served with orange, strawberry, banana & vanilla ice cream and cookies crumb

65K

55K

55K

55K