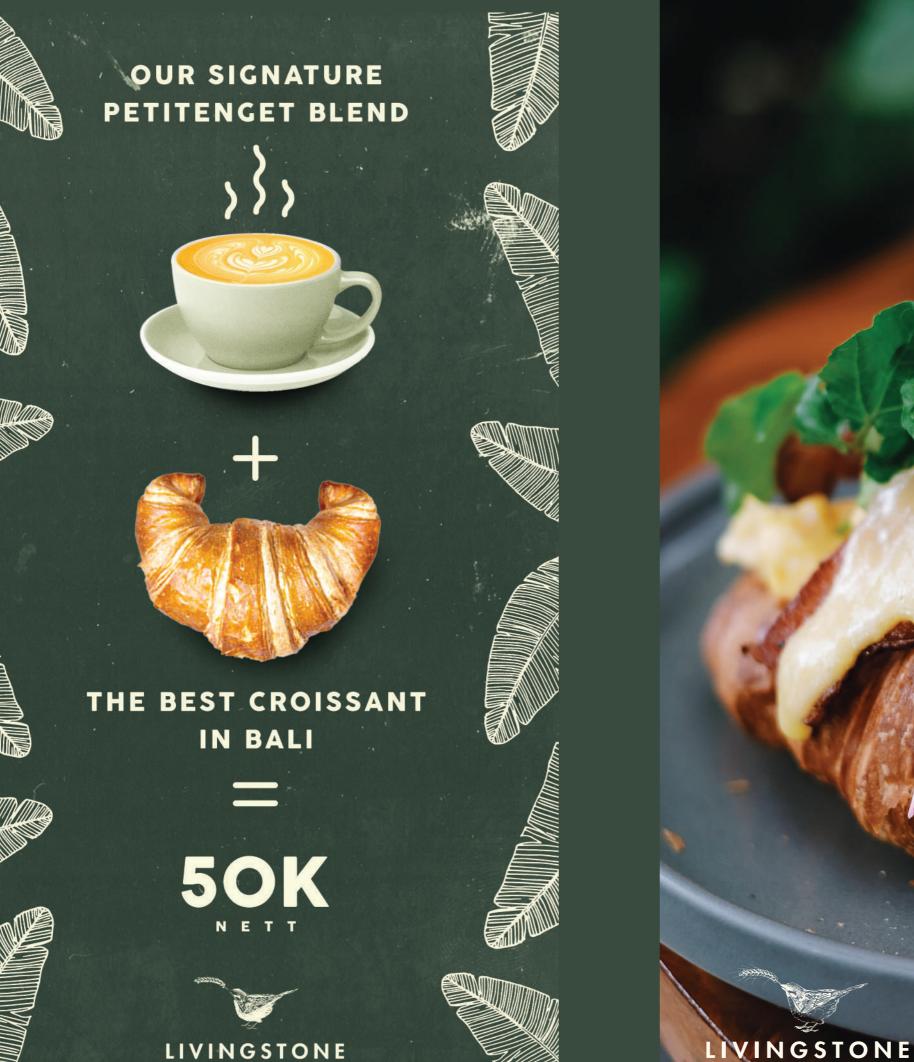

#### **PETITENGET BLEND** BY CURIOUS PEOPLE

Medium body, Medium acidity 40% BRAZIL FAZENDA, 40% SULAWESI TORAJA, 20% ETHIOPIA KEFFA CHOCOLATE, HAZELNUT, WITH HINTS OF TANGERINE