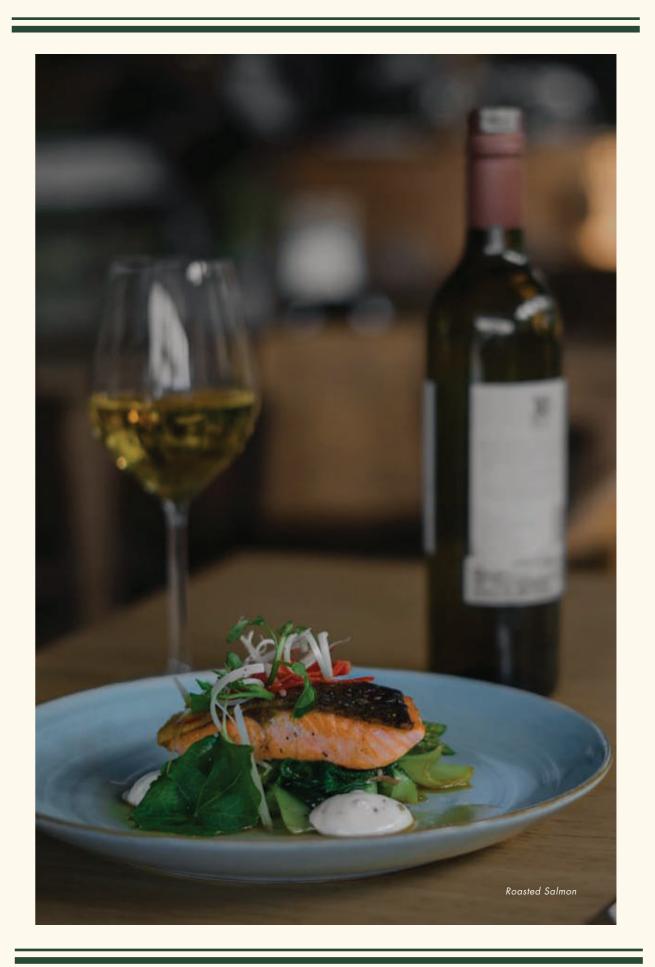

#### MAINS

| YELLOWFIN TUNA STEAK<br>Grilled yellowfin tuna served with sautèed potatoes,<br>asparagus and tomato salsa with lemon butter sauce | 97K  |
|------------------------------------------------------------------------------------------------------------------------------------|------|
| <b>SIRLOIN STEAK</b><br>Australian beef sirloin steak served with fried potato<br>wedges, sautéed vegetables and mushroom sauce    | 175K |
| SLOW BRAISED PORK BELLY<br>Pork belly served with apple sauce, creamy mash potato,<br>gravy and side salad                         | 145K |
| <b>BRITON STYLE FISH N CHIPS</b><br>Battered dorry fillet served with chips, and tartar sauce                                      | 90K  |
| ROASTED SALMON<br>Roasted salmon (skin on) served with salad,<br>watercress, fennel, cucumber, lemon butter sauce,<br>lemon wedges | 150K |
| TOM YAM GOONG<br>King prawn, green mussles, squid, button mushroom,<br>lemongrass, kaffir lime, coriander leaf                     | 80K  |
| 12 Cart                                                                                                                            |      |