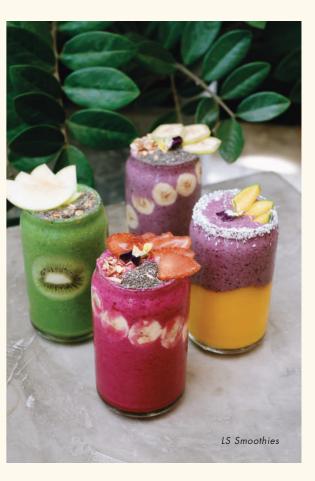

# LS SMOOTHIES

#### SUPER HEALTHY AND DELICIOUS SMOOTHIES Reguler (350ml): **55K** | Large (500ml): **70K** (you can choose between dairy milk/say/almond)

MIXED BERRIES

Blackberry, raspberry, blueberry, banana, forest honey, soy, milk

#### RED DRAGON

Dragonfruit, raspberry, strawberry, beetroot, forest honey, soy milk

THE GREEN

Kiwi, green apple, banana, spinach, kale, forest honey, psyllium husk, maca powder

BERRY BLISS Blackberry, blueberry, banana, kale, forest honey, flaxseeds, psyllium husk, maca powder

STRONG BOY Banana, cacao, coconut nectar, chia seeds, granola, forest honey, almond milk

SOY BANANGO Strawberry banana, mango, yogurt, forest honey, soy milk

TROPICAL Mango, pineapple, peach, banana, forest honey, milk

THE CLASSICS Choose your favorite fruit (banana/mango/strawberry), yogurt, honey, milk

\* All topped with granola and chia seeds

Price subject to Govt Tax 10% and service charge 6,5% | Price is subject to change without prior notice