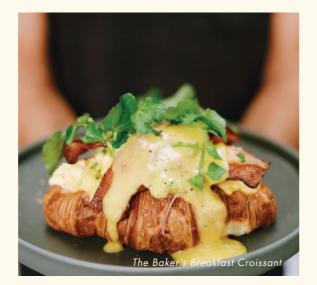

### **BREAKFAST MENUS (07.00-11.45)**

| THE BAKER'S BREAKFAST CROISSANT 🗃<br>Scrambled egg, hollandaise sauce, slices of tomato, grilled<br>bacon served in toasted butter croissant with side salad                       | 85K  |
|------------------------------------------------------------------------------------------------------------------------------------------------------------------------------------|------|
| AVOCADO ON TOAST<br>Multi green, smashed avocado, poached eggs, cherry<br>tomato and feta cheese, watercress, lemon wedges                                                         | 85K  |
| SMOKED SALMON BENEDICT<br>Baby spinach, smoked salmon, sourdough, hollandaise and<br>poached eggs, watercress, asparagus                                                           | 115K |
| SMOKED HAM BENEDICT 🗃<br>Baby spinach, smoked ham, sourdough, hollandaise<br>and poached eggs, watercress, asparagus                                                               | 90k  |
| <b>CROISSANT BENEDICT</b><br>Poach egg, smoked salmon, hollandise sauce, butter<br>croissant, salad                                                                                | 110K |
| NASI GORENG KAMPUNG<br>Indonesian traditional fried rice served with fried chicken,<br>fried egg, prawn crackers, acar and chicken satay                                           | 70K  |
| FULL ENGLISH BUNNY BREAKFAST (a)<br>A brioche bucket of sausages, bacon, roasted mushroom,<br>grilled asparagus and tomatoes, baked beans, hash<br>brown, fried egg and watercress | 115K |
| THE BAKER'S BREAKFAST WRAP 🗃<br>Bacon, sausages, fried eggs, sliced fresh avocado, BBQ<br>sauce and aioli wrapped in tortilla served with hash brown<br>and salad                  | 99K  |
| <b>VEGGIE OMELETTE V</b><br>Onion, garlic, tomato and mushroom omelette with<br>asparagus, feta cheese and homemade sourdough bread                                                | 80K  |
| ISLAND FRESH FRUIT<br>Honeydew, dragon fruit, pineapple, watermelon, papaya,<br>orange served with yogurt                                                                          | 60K  |
| SMOKED SALMON SMORREBROD<br>Buttered and toasted rye bread topped with mustard sour<br>cream, smoked salmon, sliced avocado and poached<br>eggs, on bed of rocket leaves           | 115K |
| THE BAKER'S BIG BREAKFAST<br>Eggs any style, sausage wrapped bacon, grilled tomato,<br>roasted mushroom, hash browns, toast (your choice),<br>sautéed spinach and baked beans      | 115K |
| SMOOTHIE BOWL 💙<br>Ambon banana, strawberry, dragon fruit, granola, almond<br>slice, honey                                                                                         | 75K  |