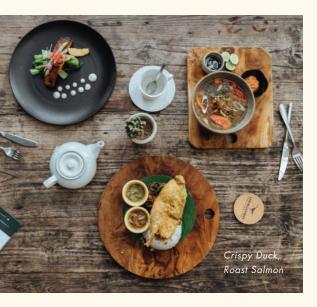

Beef telor balin

| SATE AYAM<br>6 skewers of chicken breast satay served with long bean<br>plecing, satay sambal and steamed rice                                                                                    | 70K  |
|---------------------------------------------------------------------------------------------------------------------------------------------------------------------------------------------------|------|
| NASI CAMPUR BALI<br>Beef rendang, sate lilit bumbu Bali, ayam suir bumbu Bali,<br>telor bumbu rendang, shrimp fried, sambal segaon, mixed<br>balinese vegetable, tempe & tofu fried, steamed rice | 90K  |
| BALI'S STYLE PORK BELLY (BABI KECAP)<br>Balinese pork belly with soy sauce, plecing long bean, rice,<br>mbe sauce balinese style                                                                  | 130K |
| CRISPY DUCK (BEBEK GORENG) 🧈<br>Balinese marinated style crispy duck served with long<br>bean plecing, mbe sambal and steamed rice                                                                | 120K |
| NASI GORENG KAMPUNG<br>Indonesian traditional fried rice served with fried chicken,<br>fried egg, battered prawn, chicken satay, prawn<br>crackers, kecap manis and acar                          | 85K  |
| LS SOP BUNTUT<br>Indonesian ox tail soup with vegetables, emping crackers,<br>kecap manis, sambal and steamed rice                                                                                | 140K |