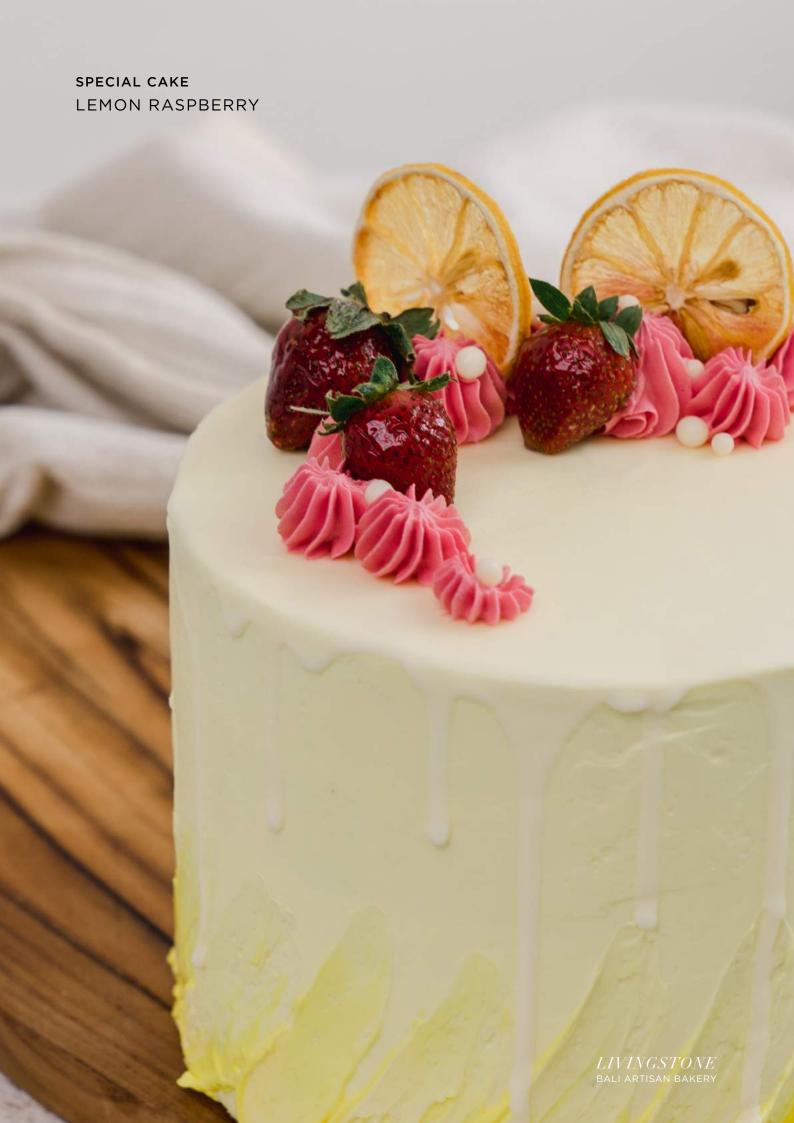

#### RASPBERRY LEMONADE

| 6" | height 12cm | IDR 250 |
|----|-------------|---------|
| 8" | height 12cm | IDR 375 |