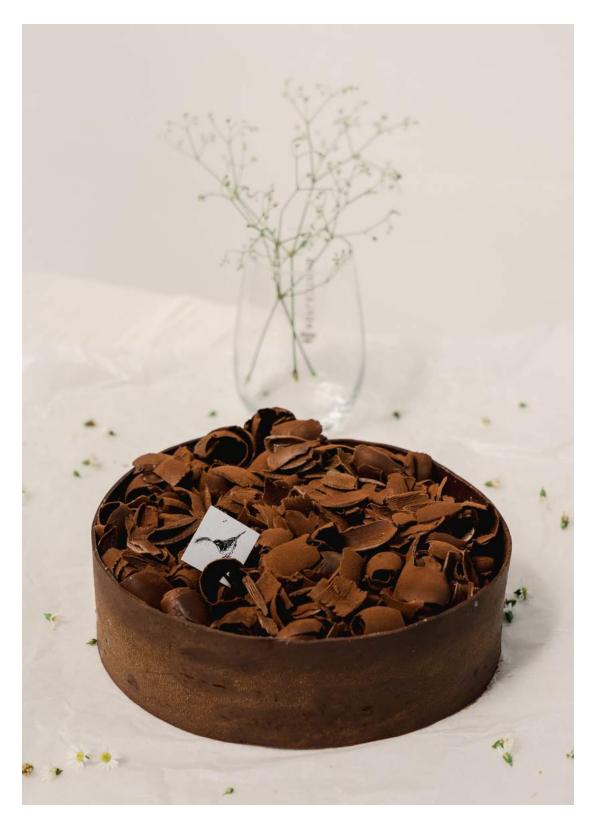

#### **BLACK FOREST**

| 6" | <i>height</i> 12cm | IDR 300 |
|----|--------------------|---------|
| 8" | height 12cm        | IDR 400 |

#### FERRERO ROCHE | RUSSIAN DARK RUM

| 6" | height 12cm | IDR 400 |
|----|-------------|---------|
| 8" | height 12cm | IDR 550 |