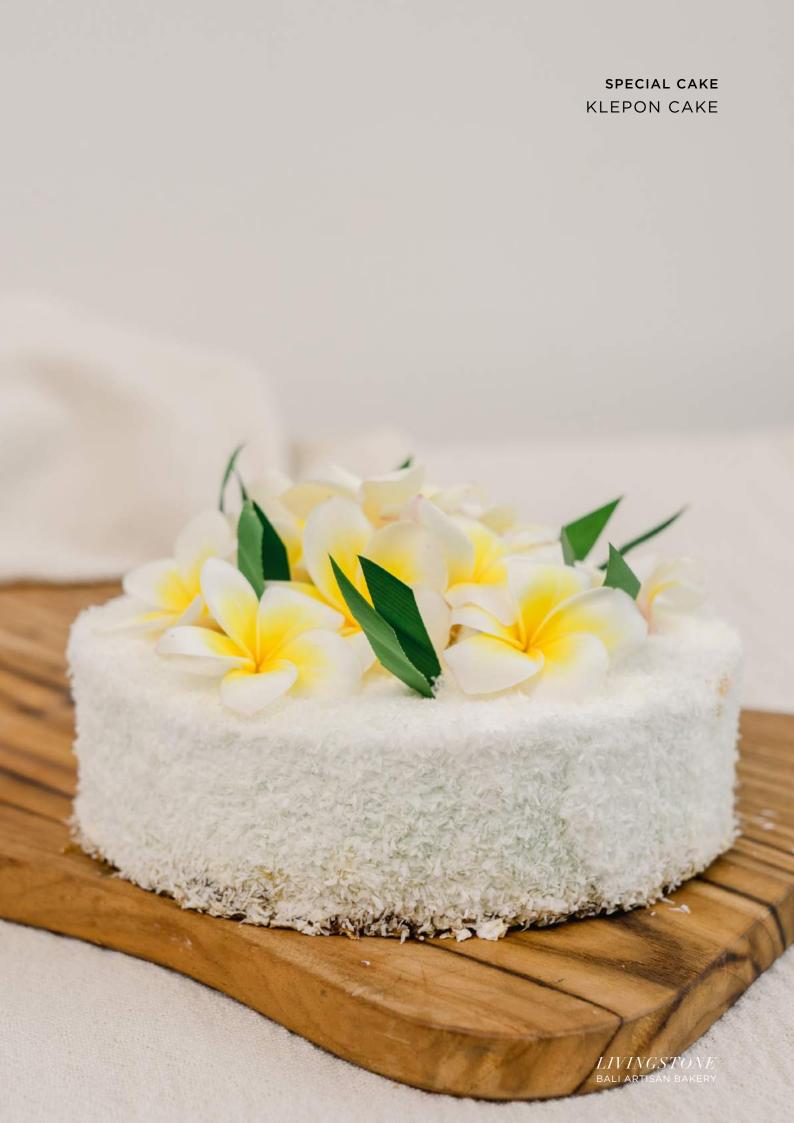

#### KLEPON CAKE

| 6" | height 6cm | IDR 200 |
|----|------------|---------|
| 8" | height 6cm | IDR 350 |

Prices are in thousands (.000) Rupiah Prices are subject to 10% Govt Tax and 6.5% Service Charge Prices are subject to change without prior notice