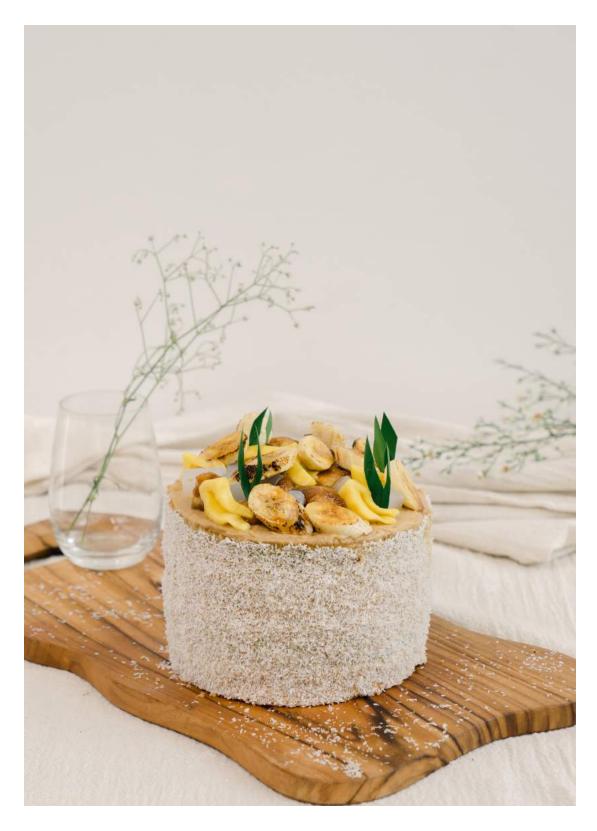

#### KOLAK PISANG

| 6" | <i>height</i> 12cm | IDR 250 |
|----|--------------------|---------|
| 8" | height 12cm        | IDR 350 |