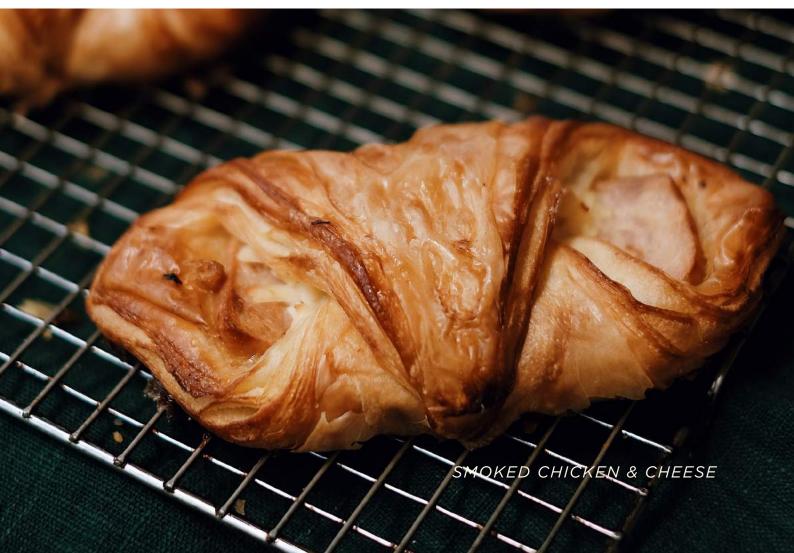

## FRESH BAKED GOODS

| CHEESY BUTTER CROISSANT                    | 24   |
|--------------------------------------------|------|
| PAIN AU CHOCOLAT                           | 20   |
| ALMOND CROISSANT                           | 32   |
| SMOKED CHICKEN & CHEESE                    | 24   |
| CHICKEN MOZZARELA                          | 24   |
| HAM & CHEESE CROISSANT                     | 24   |
| TWISTED ALMOND NUTELLA                     | 18   |
| APRICOT DANISH                             | 19   |
| APPLE CRUMBLE DANISH                       | 19   |
| BANANA DANISH                              | 19   |
| RAISIN DANISH                              | 19   |
| FRUIT DANISH                               | 15   |
| ALMOND CREAM CHEESE                        | 19   |
| BABKA                                      | 24   |
| MUFFIN                                     | 17   |
| DOUGHNUT                                   | 14.5 |
| (Baileys Cream, Chocomaltine, Icing Sugar) |      |
| WATERMELON BREAD                           | 37   |
| ARTISAN BREAD                              |      |
| SOURDOUGH BREAD                            | 27.5 |
| MULTI CEREAL BREAD                         | 32   |
| COOKIES                                    |      |
| GRISSINI                                   | 52   |
| 1.42/06                                    | F.0  |