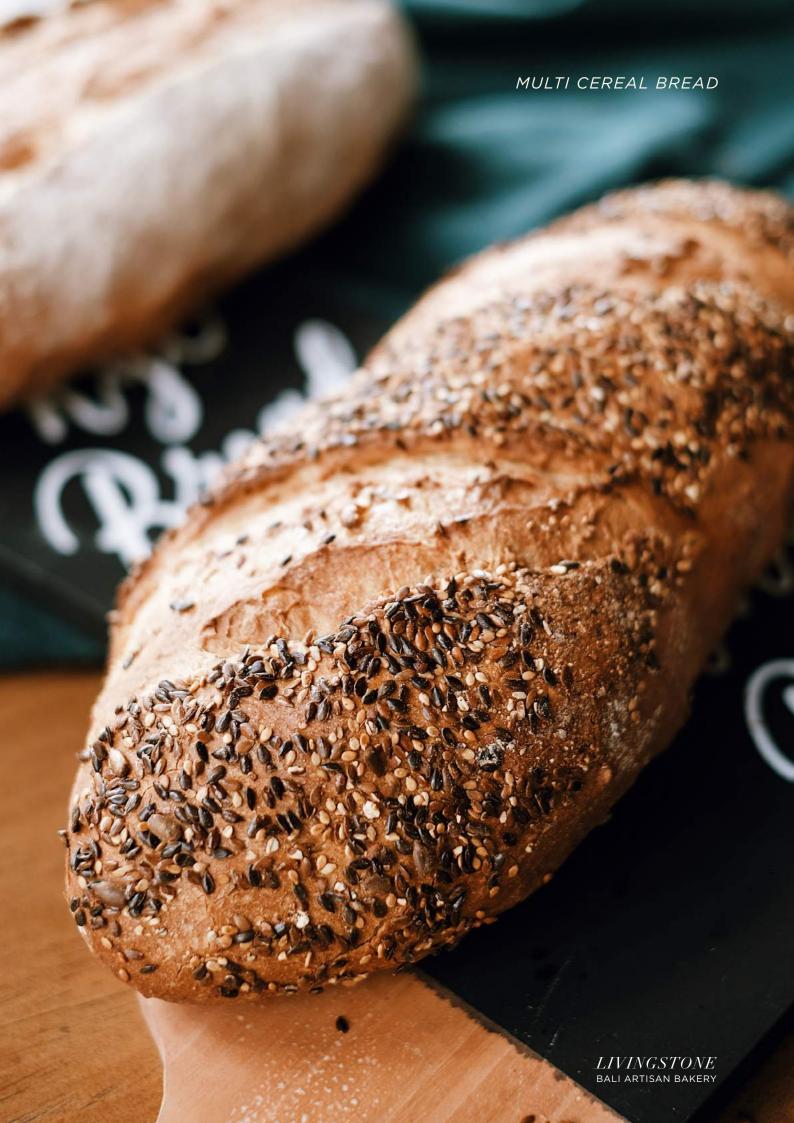

## FRESH BAKED GOODS

| CHEESY BUTTER CROISSANT                    | 24   |
|--------------------------------------------|------|
| PAIN AU CHOCOLAT                           | 20   |
| ALMOND CROISSANT                           | 32   |
| SMOKED CHICKEN & CHEESE                    | 24   |
| CHICKEN MOZZARELA                          | 24   |
| HAM & CHEESE CROISSANT                     | 24   |
| TWISTED ALMOND NUTELLA                     | 18   |
| APRICOT DANISH                             | 19   |
| APPLE CRUMBLE DANISH                       | 19   |
| BANANA DANISH                              | 19   |
| RAISIN DANISH                              | 19   |
| FRUIT DANISH                               | 15   |
| ALMOND CREAM CHEESE                        | 19   |
| BABKA                                      | 24   |
| MUFFIN                                     | 17   |
| DOUGHNUT                                   | 14.5 |
| (Baileys Cream, Chocomaltine, Icing Sugar) |      |
| WATERMELON BREAD                           | 37   |
| ARTISAN BREAD                              |      |
| SOURDOUGH BREAD                            | 27.5 |
| MULTI CEREAL BREAD                         | 32   |
| COOKIES                                    |      |
| GRISSINI                                   | 52   |
| 1.42/06                                    | F.0  |