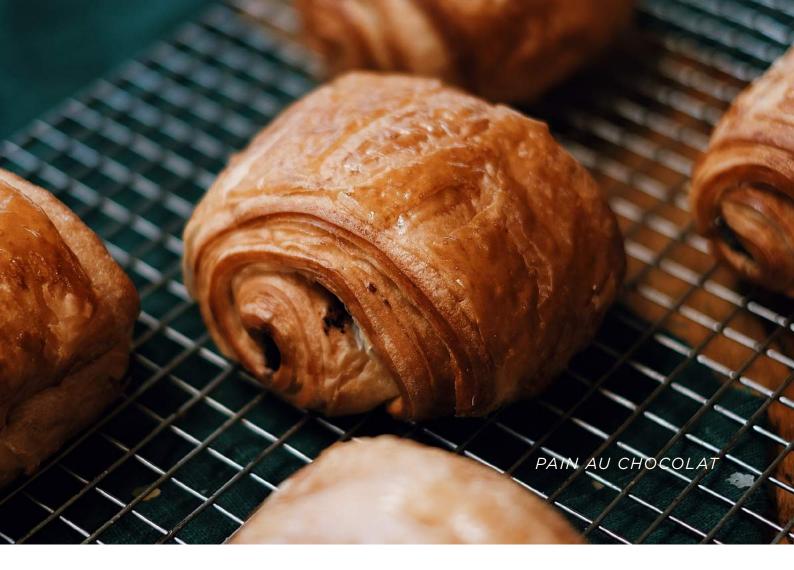

## FRESH BAKED GOODS

| CHEESY BUTTER CROISSANT                    | 24   |
|--------------------------------------------|------|
| PAIN AU CHOCOLAT                           | 20   |
| ALMOND CROISSANT                           | 32   |
| SMOKED CHICKEN & CHEESE                    | 24   |
| CHICKEN MOZZARELA                          | 24   |
| HAM & CHEESE CROISSANT                     | 24   |
| TWISTED ALMOND NUTELLA                     | 18   |
| APRICOT DANISH                             | 19   |
| APPLE CRUMBLE DANISH                       | 19   |
| BANANA DANISH                              | 19   |
| RAISIN DANISH                              | 19   |
| FRUIT DANISH                               | 15   |
| ALMOND CREAM CHEESE                        | 19   |
| BABKA                                      | 24   |
| MUFFIN                                     | 17   |
| DOUGHNUT                                   | 14.5 |
| (Baileys Cream, Chocomaltine, Icing Sugar) |      |
| WATERMELON BREAD                           | 37   |
| ARTISAN BREAD                              |      |
| SOURDOUGH BREAD                            | 27.5 |
| MULTI CEREAL BREAD                         | 32   |
| COOKIES                                    |      |
| GRISSINI                                   | 52   |
| 1.42/06                                    | F.0  |