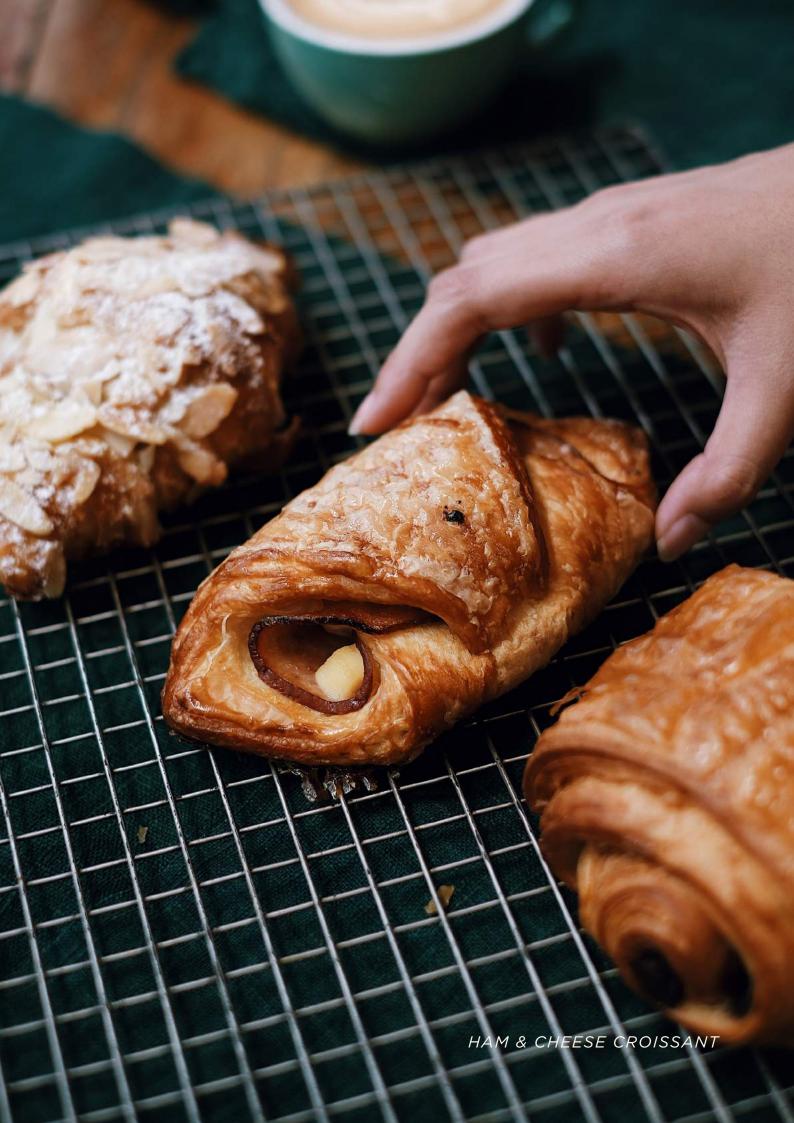

#### 01 BAKERY

SIGNATURE CROISSANTS FRESH BAKED GOODS ARTISAN BREADS COOKIES

## FRESH BAKED GOODS

| CHEESY BUTTER CROISSANT                    | 24   |
|--------------------------------------------|------|
| PAIN AU CHOCOLAT                           | 20   |
| ALMOND CROISSANT                           | 32   |
| SMOKED CHICKEN & CHEESE                    | 24   |
| CHICKEN MOZZARELA                          | 24   |
| HAM & CHEESE CROISSANT                     | 24   |
| TWISTED ALMOND NUTELLA                     | 18   |
| APRICOT DANISH                             | 19   |
| APPLE CRUMBLE DANISH                       | 19   |
| BANANA DANISH                              | 19   |
| RAISIN DANISH                              | 19   |
| FRUIT DANISH                               | 15   |
| ALMOND CREAM CHEESE                        | 19   |
| BABKA                                      | 24   |
| MUFFIN                                     | 17   |
| DOUGHNUT                                   | 14.5 |
| (Baileys Cream, Chocomaltine, Icing Sugar) |      |
| WATERMELON BREAD                           | 37   |
| ARTISAN BREAD                              |      |
| SOURDOUGH BREAD                            | 27.5 |
| MULTI CEREAL BREAD                         | 32   |
| COOKIES                                    |      |
| GRISSINI                                   | 52   |
| 1.42/06                                    | F.0  |

40

30

CLASSIC BUTTER CROISSANT

LIVINGSTONE BALI ARTISAN BAKERY