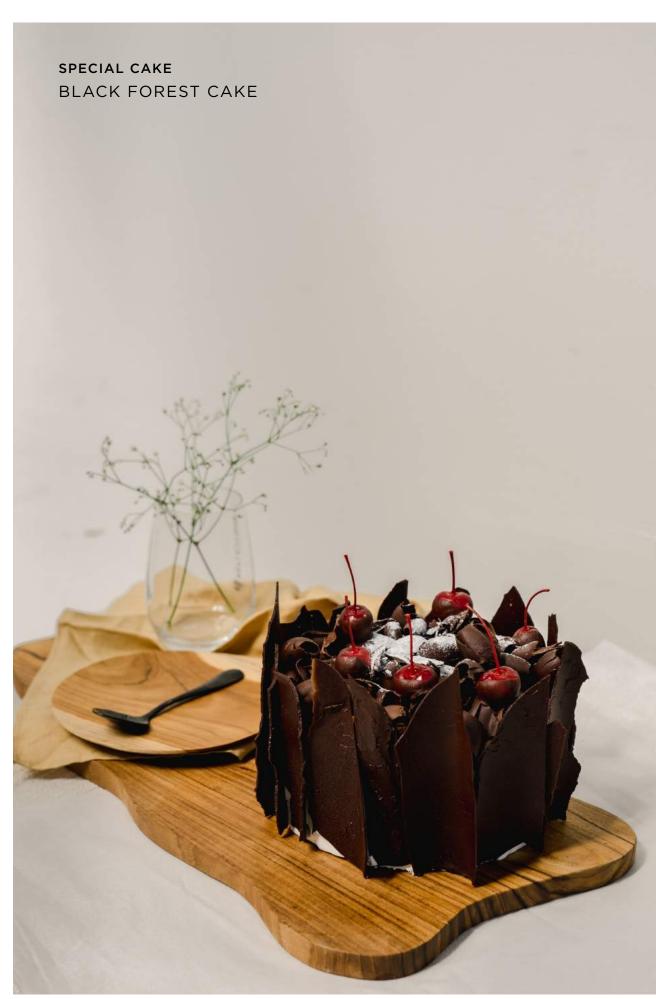

#### **BLACK FOREST**

| 6" | <i>height</i> 12cm | IDR 300 |
|----|--------------------|---------|
| 8" | height 12cm        | IDR 400 |