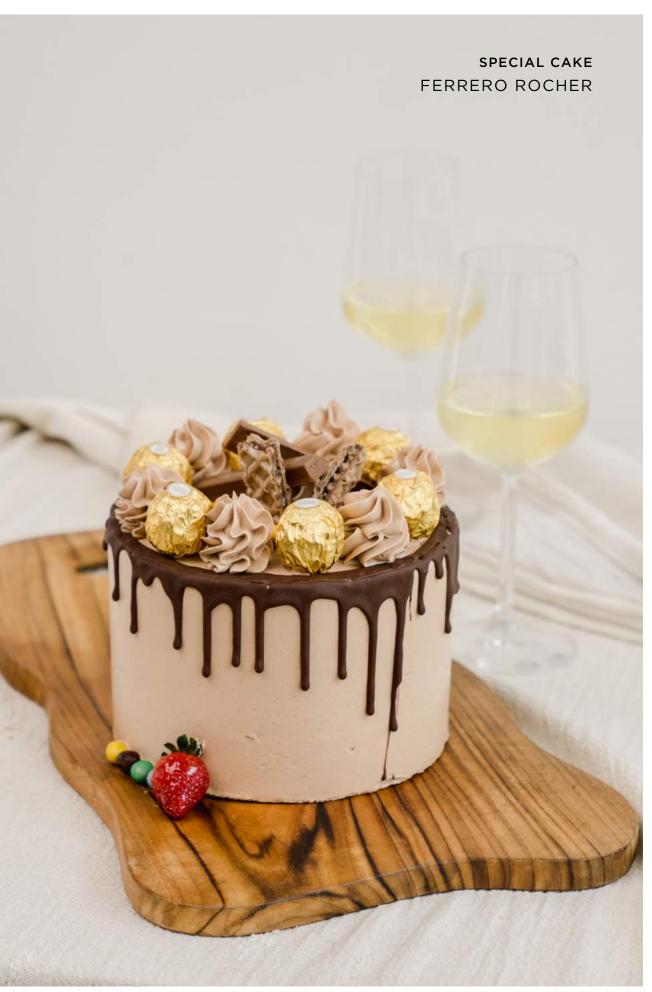

#### FERRERO ROCHE | RUSSIAN DARK RUM

| 6" | height 12cm | IDR 400 |
|----|-------------|---------|
| 8" | height 12cm | IDR 550 |